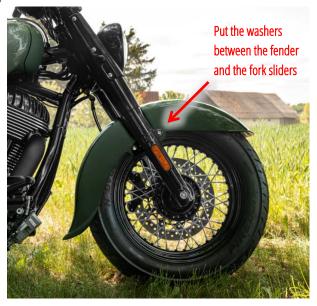

- 1. Check all clearances before, during and after installation. Warning: check the fitment of all parts before painting!
- 2. Remove the OEM fender from your motorcycle.
- 3. Put your new front fender on your motorcycle. The front edge of the fender is rounded to 2 mm radius. Use the included bolts nuts and washers. Put the washers between the fender and the fork sliders as shown on the picture below.