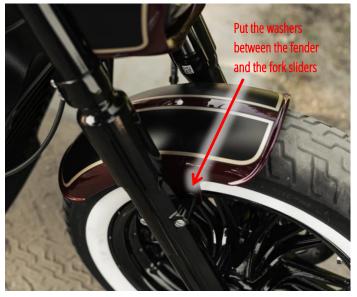

- 1. Check all clearances before, during and after installation. Warning: check the fitment of all parts before painting!
- 2. Remove the OEM fender from your motorcycle.
- 3. Put your new front fender on your motorcycle. The front edge of the fender is rounded to 2 mm radius. Use the included bolts nuts and washers. Put the washers between the fender and the fork sliders as shown on the picture below.