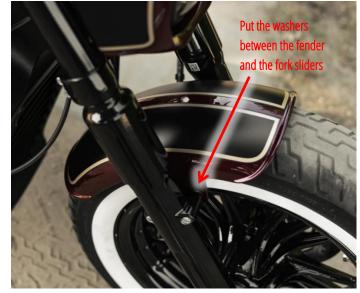

- 1. Check all clearances before, during and after installation. Warning: check the fitment of all parts before painting!
- 2. Remove the OEM fender from your motorcycle.
- 3. Put your new front fender on your motorcycle. The front edge of the fender is rounded to 2 mm radius. Use the included bolts nuts and washers. Put the washers between the fender and the fork sliders as shown on the picture below.